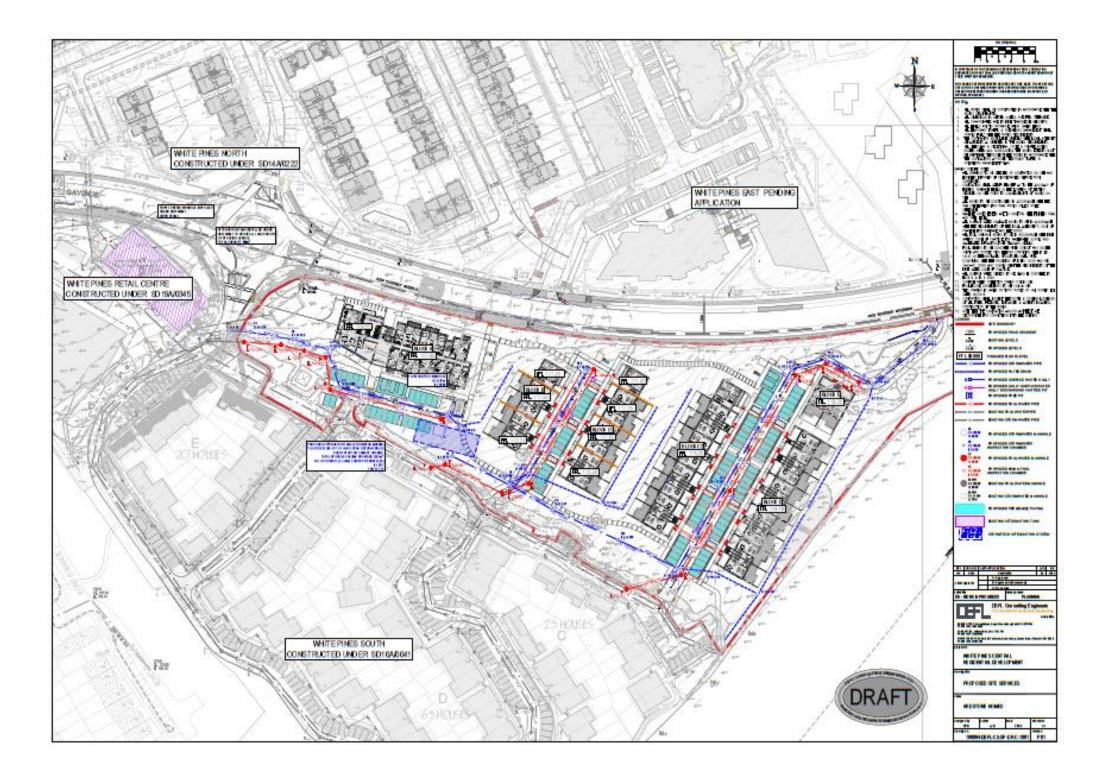

#### Part V Assessment – 6<sup>th</sup> May 2020

The following note has been prepared by Tom Phillips + Associates<sup>1</sup> ("TPA"), on behalf of our client, Ardstone Homes Limited<sup>2</sup>, relating to the Part V provision associated with the subject SHD planning application at White Pines Central, comprising the provision of 114 no. residential units. White Pines Central SHD forms part of a wider masterplan development, provided/proposed in its entirety by Ardstone Homes Limited, known as White Pines, area shown highlighted red in Figure 1 below.

Figure 1: Site Layout Plan SDCC Reg. Ref. SD10A/0041 (annotated by TPA)

<sup>&</sup>lt;sup>1</sup> 80 Harcourt Street, Dublin 2, D02 F449.

<sup>&</sup>lt;sup>2</sup>No. 48 Fitzwilliam Square, Dublin 2, D02 EF89.