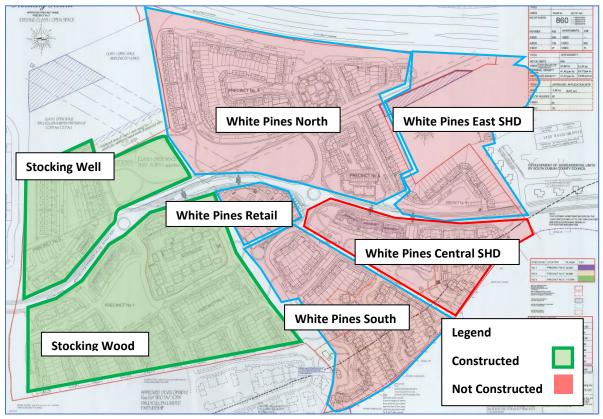

#### Part V Assessment – 6<sup>th</sup> May 2020

The following note has been prepared by Tom Phillips + Associates<sup>1</sup> ("TPA"), on behalf of our client, Ardstone Homes Limited<sup>2</sup>, relating to the Part V provision associated with the subject SHD planning application at White Pines Central, comprising the provision of 114 no. residential units. White Pines Central SHD forms part of a wider masterplan development, provided/proposed in its entirety by Ardstone Homes Limited, known as White Pines, area shown highlighted red in Figure 1 below.

A letter from South Dublin County Council's (SDCC) Housing Procurement Section is also included with this note, see Appendix 1. This Letter confirms that as of March 2016 100 no. Part V units have already been provided in association with SD04A/0393/ ABP Ref. PL06S.212191, as amended, shown in Figure 1 below.

At the request of SDCC, the Part V residential units associated with the permitted development (SD04A/0393/ ABP Ref. PL06S.212191, as amended) were included in Phase 1 of the development. Phase 1 comprised the provision of 372 no. residential units at Stocking Well and Stocking Wood, highlighted green in Figure 1 below. The remaining phases of development were not implemented.

As noted in Appendix 1, of the 789 no residential units granted planning permission on the site identified in Figure 1, only 372 no units were constructed, at Stocking Well and Stocking Wood, with an associated Part V requirement of 55.8 no. units.

Figure 1: Site Layout Plan SDCC Reg. Ref. SD10A/0041 (annotated by TPA)

<sup>&</sup>lt;sup>1</sup> 80 Harcourt Street, Dublin 2, D02 F449.

<sup>&</sup>lt;sup>2</sup>No. 48 Fitzwilliam Square, Dublin 2, D02 EF89.

In addition to this 2.5 no. Part V unit credit, as noted above and further detailed in Appendix 1, given only Phase 1 of the previous permission was realised, there remains a credit of 41.7 Part V units associated with the wider site, i.e. the White Pines Masterplan Site, comprising; White Pines North, White Pines South, White Pines East and White Pines Central. White Pines Retail, shown in Figure 1 above, does not propose any residential accommodation.

This equates to a total Part V unit credit for the wider White Pines Masterplan Site (set out in Table 1) of 44.2 (41.7 + 2.5). A number of these units/credits have already been allocated to the completed residential developments at White Pines North and White Pines South, as agreed with SDCC.