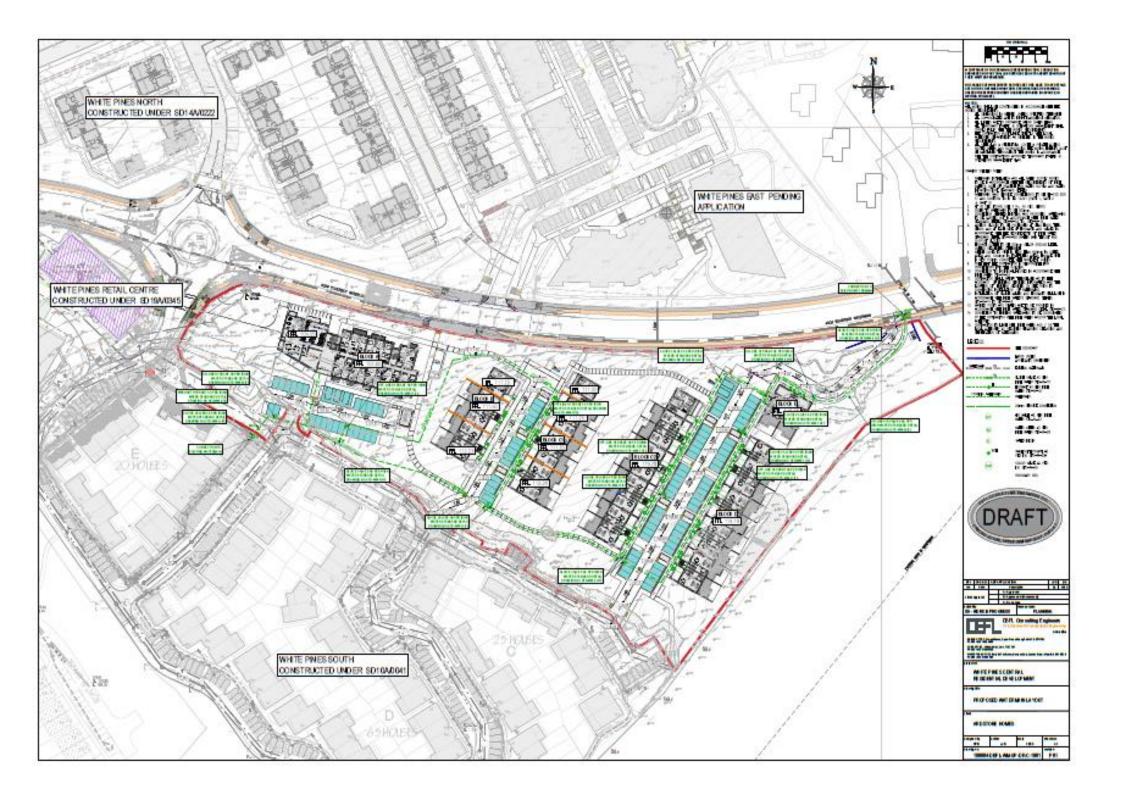

The development will consist of:

""The proposed residential development will provide for 114 No. Build to Rent residential units in a mix of 1, 2 and 3 bed apartment and duplex units, across 6 No. separate blocks;

- Block A is a part 6 part 4 storey apartment block comprising 47 No. 1 and 2 bed units;
- Block B is a 3 storey duplex block comprising 11 No. 1, 2 and 3 bed units;
- Block C1 is 3 storey duplex block comprising 15 No. 1, 2 and 3 bed units;
- Block C2 is a 3 storey duplex block comprising 19 No. 1, 2 and 3 bed units;
- Block D is a 3 storey duplex block comprising 18 No. 2 and 3 bed units; and
- Block *E* is a 3 storey duplex block comprising 4 No. 2 and 3 bed units.

The proposed development will also consist of the provision of: 110 sqm residential amenity space in the lower ground floor of Block A; waste storage facilities; 98 No. car parking spaces and 198 No. bicycle parking spaces; boundary treatments and street lighting; the provision of Sustainable Urban Drainage systems (SUDs); 1 No. ESB substation; plant and switch rooms and all ancillary works and services necessary to facilitate construction and operation; changes in levels across the site; associated hard and soft landscaping; and all other associated site excavation; and infrastructural and site development works above and below ground. The development will be served by a vehicular access from Stocking Avenue via White Pines South on the western side of the site."